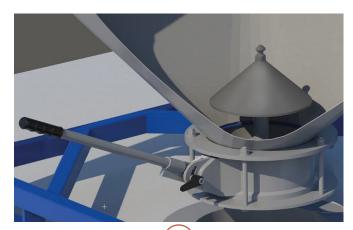

## THE MANUAL CONE VALVE ADVANTAGE

Easy fit to any flanged IBC outlet

Mass-flow discharge of powders

Prevent blend segregation

Manual discharging procedure

Complete discharge of free-flowing powders

The Cone Valve in the IBC outlet is lifted by pushing on the lever handle.

As the Cone Valve rises inside the IBC, the annular gap created enables powders to exit under mass-flow.

All material moves at the same time so there's no particle rolling and hence no segregation of mix.