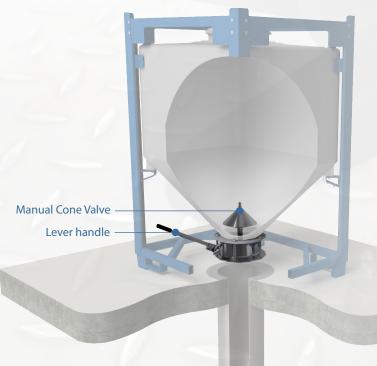

## THE MANUAL CONE VALVE ADVANTAGE

Easy fit to any flanged IBC outlet

Mass-flow discharge of powders

Prevent blend segregation

Manual discharging procedure

Complete discharge of free-flowing powders

The Cone Valve in the IBC outlet is lifted by pushing on the lever handle.

As the Cone Valve rises inside the IBC, the annular gap created enables powders to exit under mass-flow.

All material moves at the same time so there's no particle rolling and hence no segregation of mix.