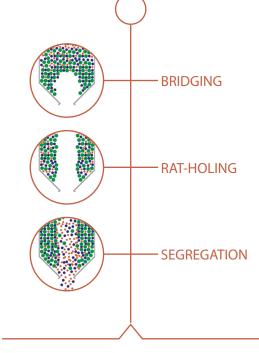

AVOID THESE POWDER HANDLING ISSUES

The Valve can be fitted to any IBC outlet to provide a fast and simple way to discharge free-flowing bulk material.

The Matcon Manual Cone Valve will add superior powder handling capabilities to your IBC fleet – overcoming the issues of core flow and particle rolling that are experienced with standard butterfly valves.

The Manual Cone Valve can easily be fitted to existing IBCs and offers a cost effective way to add Cone Valve technology to an existing system.

For sticky, cohesive powders or where automation is required we would recommend the *Classic* Matcon IBC System.