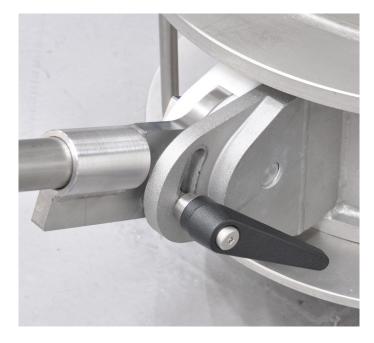

## THE MANUAL CONE VALVE ADVANTAGE

Easy fit to any flanged IBC outlet

Mass-flow discharge of powders

Prevent blend segregation

Manual discharging procedure

Complete discharge of free-flowing powders

The Cone Valve in the IBC outlet is lifted by pushing on the lever handle.

As the Cone Valve rises inside the IBC, the annular gap created enables powders to exit under mass-flow.

All material moves at the same time so there's no particle rolling and hence no segregation of mix.